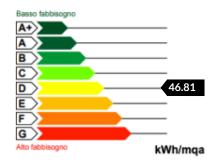

## **OVERVIEW**

| <b>Building State</b> | Da Ristrutturare |
|-----------------------|------------------|
| Garden                | NO               |
| Elevator              | NO               |
| Heating               | Centralizzato    |