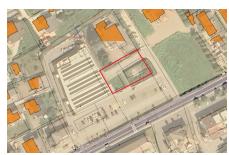

### DESCRIPTION

For information: +39 0437 852971 - sedico@dolomitissime.com - Ref. XT106

In Santa Giustina Bellunese, right next to the Kanguro Supermarket, we offer for sale a building plot with commercial zoning, located in one of the most strategic areas of the entire region.

This is a unique opportunity for anyone looking to establish their business in a high-visibility location with constant vehicular and pedestrian traffic, thanks to its prime position along the main road leading to Feltre.

The plot is flat and easily accessible, making it the ideal solution for developing a custom space—whether it's a shop, an artisanal or commercial warehouse, a storage facility, or company offices. The area is fully served by essential utilities and features nearby parking, making this property highly functional and perfectly suited to meet the needs of any entrepreneurial project. It is the ideal location for those seeking visibility, convenience, and centrality in a rapidly developing and high-potential context.