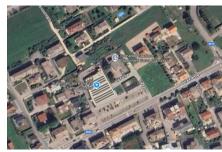

### DESCRIPTION

For information: +39 0437 852971 - sedico@dolomitissime.com - Ref. XT106

In Santa Giustina Bellunese, right next to the Kanguro Supermarket, we offer for sale a building plot with commercial zoning, located in one of the most strategic areas of the entire region.

This is a unique opportunity for anyone looking to establish their business in a high-visibility location with constant vehicular and pedestrian traffic, thanks to its prime position along the main road leading to Feltre.

The plot is flat and easily accessible, making it the ideal solution for developing a custom space—whether it's a shop, an artisanal or commercial warehouse, a storage facility, or company offices. The area is fully served by essential utilities and features nearby parking, making this property highly functional and perfectly suited to meet the needs of any entrepreneurial project. It is the ideal location for those seeking visibility, convenience, and centrality in a rapidly developing and high-potential context.